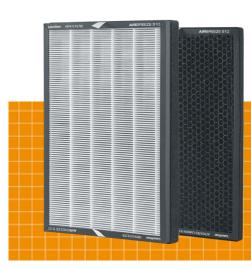

## AirBreeze 510 Filter-Set

Efficient 3-in-1 filter set consisting of a pre-filter, an HEPA 13 filter, and an activated carbon filter for the Laserliner AirBreeze 510 air purifier

This efficient 3-in-1 filter set consists of a pre-filter, an HEPA 13 filter and an activated carbon filter for healthy indoor air. It is suitable for the Laserliner AirBreeze 510 air purifier which filters out category PM 2.5 fine particulate matter, house dust, and fine pet hair, reduces pollen concentrations, and neutralises unpleasant odours in room sizes of up to 110 square metres (in accordance with NRCC-54013-2011 based on a CADR value in accordance with GB/T8801-2015).

- For use with the Laserliner AirBreeze 510 air purifier
- Clean and healthy indoor air thanks to cleaning by efficient 3in-1 filter (pre-filter/HEPA 13 filter/activated carbon filter)
- Suitable for room sizes up to 110 square metres (in accordance with NRCC-54013-2011 based on a CADR value in accordance with GB/T8801-2015)
- Efficient removal of PM 2.5 fine dust particles, house dust and fine pet hair
- Significant reduction in pollen concentrations, perfect for allergy sufferers
- Reliable neutralisation of unpleasant odours
- High air purification performance throughout entire operating life
- · Easy to install

## TECHNICAL DATA

| Features               | Air purification                                                       |
|------------------------|------------------------------------------------------------------------|
| Filter Type            | HEPA13 filter<br>Prefilter<br>Photocatalyst<br>Activated carbon filter |
| Dimensions (W x H x D) | 300 mm x 420 mm x 60 mm                                                |
| Weight                 | 1200 g #                                                               |