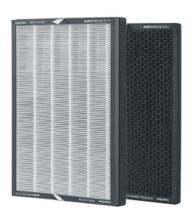

## AirBreeze 510 Filter-Set

Efficient 3-in-1 filter set consisting of a pre-filter, an HEPA 13 filter, and an activated carbon filter for the Laserliner AirBreeze 510 air purifier

This efficient 3-in-1 filter set consists of a pre-filter, an HEPA 13 filter and an activated carbon filter for healthy indoor air. It is suitable for the Laserliner AirBreeze 510 air purifier which filters out category PM 2.5 fine particulate matter, house dust, and fine pet hair, reduces pollen concentrations, and neutralises unpleasant odours in room sizes of up to 110 square metres (in accordance with NRCC-54013-2011 based on a CADR value in accordance with GB/T8801-2015).

- For use with the Laserliner AirBreeze 510 air purifier
- Clean and healthy indoor air thanks to cleaning by efficient 3in-1 filter (pre-filter/HEPA 13 filter/activated carbon filter)
- Suitable for room sizes up to 110 square metres (in accordance with NRCC-54013-2011 based on a CADR value in accordance with GB/T8801-2015)
- Efficient removal of PM 2.5 fine dust particles, house dust and fine pet hair
- Significant reduction in pollen concentrations, perfect for allergy sufferers
- Reliable neutralisation of unpleasant odours
- High air purification performance throughout entire operating life
- · Easy to install

## TECHNICAL DATA

| Features               | Air purification                                                       |
|------------------------|------------------------------------------------------------------------|
| Filter Type            | HEPA13 filter<br>Prefilter<br>Photocatalyst<br>Activated carbon filter |
| Dimensions (W x H x D) | 300 mm x 420 mm x 60 mm                                                |
| Weight                 | 1200 g #                                                               |