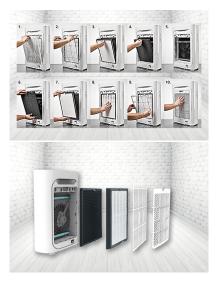

- For use with the Laserliner AirBreeze 510 air purifier
- Clean and healthy indoor air thanks to cleaning by efficient 3in-1 filter (pre-filter/HEPA 13 filter/activated carbon filter)
- Suitable for room sizes up to 110 square metres (in accordance with NRCC-54013-2011 based on a CADR value in accordance with GB/T8801-2015)
- Efficient removal of PM 2.5 fine dust particles, house dust and fine pet hair
- Significant reduction in pollen concentrations, perfect for allergy sufferers
- Reliable neutralisation of unpleasant odours
- High air purification performance throughout entire operating life
- · Easy to install