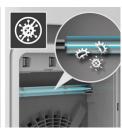

NRCC-54013-2011 based on a CADR value in accordance with GB/T8801-2015). The device filters out PM 2.5 fine particulate matter as well as house dust and fine pet hair. It also reduces pollen concentrations, deactivates viruses and bacteria with its UVC disinfection lamp, and neutralises unpleasant odours.