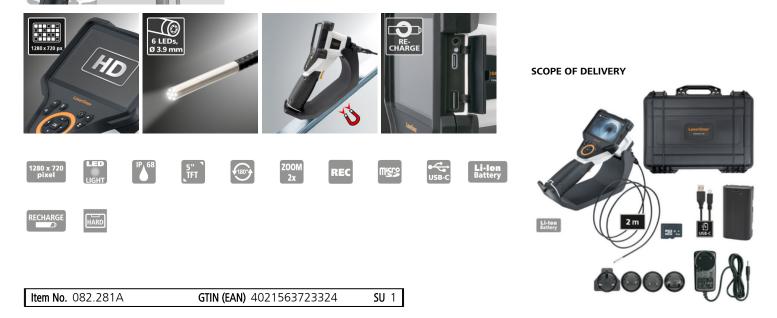

## Professional, high-resolution video inspection system suitable for very small openings

TECHNICAL DATA

This professional video inspection system with compact camera head is perfect for precise visual inspection of small openings, such in pipework, wall cavities and motor vehicles. The highresolution camera allows extremely detailed images and videos to be captured with 1:1 reproduction on the display with no loss of quality. The sharp digital zoom allows details to be clearly identified. Other benefits are the high-quality LED object lighting, optimum greyscale contrast reproduction, petrol and diesel resistant camera head, and the magnetic stand for setting up the base unit.

- Effective problem localisation behind or in objects, walls, pipes, cavities
- Small camera head, ideal for places that are hard to reach
- Very detailed image and video capture using high-resolution camera and 1:1 reproduction on the display with no loss of quality
- Extremely clear digital zoom due to camera's high resolution
- User has both hands free to position the camera unit thanks to the magnetic stand on the base unit
- 6 high-performance LEDs on the camera for powerful object lighting

| TECHNICAL DATA         |                                                                           |
|------------------------|---------------------------------------------------------------------------|
| Diameter Camera Head   | 3.9 mm                                                                    |
| Camera Resolution      | 1280 x 720 pixels                                                         |
| Field of View (FOV)    | 83°                                                                       |
| Depth of Focus (DOF)   | 3 8 cm                                                                    |
| Screen Type            | 5" Colour TFT                                                             |
| Display Resolution     | 1280 x 720 pixels                                                         |
| Image Format           | JPEG                                                                      |
| Length of Probe        | 2 m                                                                       |
| Illumination           | 5 brightness levels                                                       |
| Digital Zoom           | 2x digital zoom in 10% increments                                         |
| Memory                 | Micro-SD memory card up to 32 GB                                          |
| Port                   | USB                                                                       |
| Ports                  | USB type C                                                                |
| Power Supply           | Li-ion battery pack 7.4V /<br>2.6Ah / 19.24Wh<br>Power adapter 9V/DC / 2A |
| Dimensions (W x H x D) | 310 mm x 210 mm x 140 mm<br>x (incl. holder)                              |
| Weight                 | 956 g (incl. battery pack)                                                |