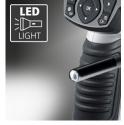

## VideoScope XXL Set

Compact inspection camera for visual inspections of areas which are difficult to access — featuring record function

This compact video inspection system is suitable for easy checking of hard-to-reach places in pipes, cavities, shafts, masonry and motor vehicles. The small, waterproof camera head and the long, flexible cable provide a wide range of applications for the device over long distances. Illumination with four high-performance LEDs provides clear pictures, even in extremely poor light. Rotation ensures the image is always appropriately displayed on the monitor. The device has its own internal memory and an SDHC formatting function for direct transfer of videos and images to a PC. The guide sleeve ensures the unit slides smoothly over uneven surfaces.

- Small camera head, ideal for places that are hard to reach
- Clear images even under the worst conditions
- Good object lighting due to 4 high-performance LEDs
- · Extremely long flexible cable for use over very long distances
- Waterproof camera head and cable for use in sanitary areas
- · Resistant to petrol and diesel
- Guide sleeve for smooth movement on uneven surfaces