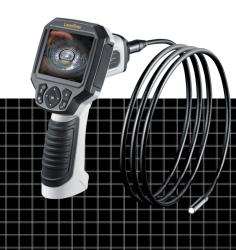

## VideoScope XXL Set

Compact inspection camera for visual inspections of areas which are difficult to access — featuring record function

This compact video inspection system is suitable for easy checking of hard-to-reach places in pipes, cavities, shafts, masonry and motor vehicles. The small, waterproof camera head and the long, flexible cable provide a wide range of applications for the device over long distances. Illumination with four high-performance LEDs provides clear pictures, even in extremely poor light. Rotation ensures the image is always appropriately displayed on the monitor. The device has its own internal memory and an SDHC formatting function for direct transfer of videos and images to a PC. The guide sleeve ensures the unit slides smoothly over uneven surfaces.

- Small camera head, ideal for places that are hard to reach
- Clear images even under the worst conditions
- Good object lighting due to 4 high-performance LEDs
- · Extremely long flexible cable for use over very long distances
- Waterproof camera head and cable for use in sanitary areas
- · Resistant to petrol and diesel
- Guide sleeve for smooth movement on uneven surfaces

| TECHNICAL DATA         |                                                      |
|------------------------|------------------------------------------------------|
| Diameter Camera Head   | 9 mm                                                 |
| Camera Resolution      | 640 x 480 pixels                                     |
| Field of View (FOV)    | 53°                                                  |
| Depth of Focus (DOF)   | 1 6 cm                                               |
| Screen Type            | 3,5" Colour TFT                                      |
| Display Resolution     | 320 x 240 pixels                                     |
| Image Format           | JPEG<br>MJPG (AVI)                                   |
| Length of Probe        | 5 m                                                  |
| Illumination           | 10 brightness levels                                 |
| Digital Zoom           | 1.5x digital zoom in 10% increments                  |
| Memory                 | Micro-SD memory card up to 8 GB                      |
| Port                   | USB                                                  |
| Ports                  | Micro-SD<br>RCA video output                         |
| Power Supply           | 4 x 1.5V LR6 (AA)                                    |
| Dimensions (W x H x D) | 100 mm x 200 mm x 130 mm x (without flexible tubing) |
| Weight                 | 1200 g (incl. batteries)                             |
|                        |                                                      |