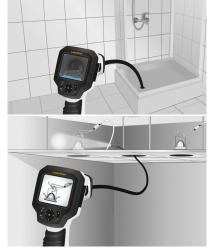

## VideoScope XXL Set

Compact inspection camera for visual inspections of areas which are difficult to access — featuring record function

This compact video inspection system is suitable for easy checking of hard-to-reach places in pipes, cavities, shafts, masonry and motor vehicles. The small, waterproof camera head and the long, flexible cable provide a wide range of applications for the device over long distances. Illumination with four high-performance LEDs provides clear pictures, even in extremely poor light. Rotation ensures the image is always appropriately displayed on the monitor. The device has its own internal memory and an SDHC formatting function for direct transfer of videos and images to a PC. The guide sleeve ensures the unit slides smoothly over uneven surfaces.