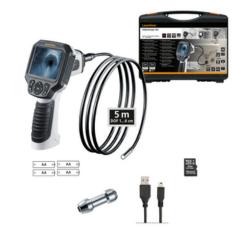

|
| Illumination           | 10 brightness levels                                 |
| Digital Zoom           | 1.5x digital zoom in 10% increments                  |
| Memory                 | Micro-SD memory card up to 8 GB                      |
| Port                   | USB                                                  |
| Ports                  | Micro-SD<br>RCA video output                         |
| Power Supply           | 4 x 1.5V LR6 (AA)                                    |
| Dimensions (W x H x D) | 100 mm x 200 mm x 130 mm x (without flexible tubing) |
| Weight                 | 1200 g (incl. batteries)                             |
|                        |                                                      |































## SCOPE OF DELIVERY