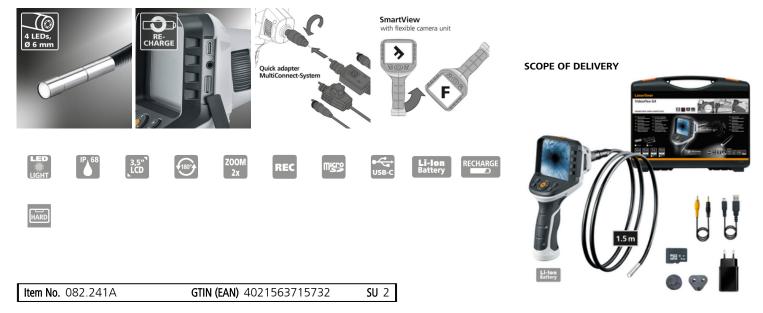

- Effective problem localisation behind or in objects, walls, pipes, cavities
- SmartView: Intuitive rotation of the base unit for easy spatial
- orientationSmall camera unit ideal for hard-to-reach places
- 4 high-performance LEDs for powerful object lighting at the camera

| TECHNICAL DATA         |                                                           |
|------------------------|-----------------------------------------------------------|
| Diameter Camera Head   | 6 mm                                                      |
| Camera Resolution      | 640 x 480 pixels                                          |
| Field of View (FOV)    | 53°                                                       |
| Depth of Focus (DOF)   | 1 6 cm                                                    |
| Screen Type            | 3,5" Colour TFT                                           |
| Display Resolution     | 320 x 240 pixels                                          |
| Image Format           | JPEG                                                      |
| Length of Probe        | 1.5 m                                                     |
| Illumination           | 5 brightness levels                                       |
| Digital Zoom           | 2x digital zoom in 20% increments                         |
| Memory                 | Micro-SD memory card up to 16 GB                          |
| Port                   | USB                                                       |
| Ports                  | USB type C<br>RCA video output                            |
| Power Supply           | USB type C 5V / 2A<br>Li-ion battery pack 3.7V /<br>2.8Ah |
| Dimensions (W x H x D) | 181 mm x 207 mm x 96 mm                                   |