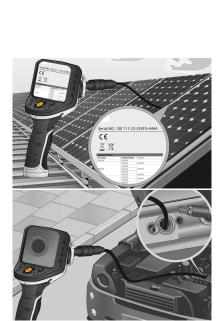

## Professional video inspection system - suitable for very small openings

This professional video inspection system allows hard-to-reach places, such as in pipes, wall cavities and motor vehicles to be visually inspected. Intuitive rotation of the base unit provides the user with easy spatial orientation. The efficient LED object lighting ensures reliable image capture, even in poor conditions. The true colour reproduction provides an extremely realistic image and details can be clearly captured using the zoom function. The ergonomically designed device fits well in the hand and is also comfortable to use, even after extended periods of work. With eight languages and a compact, exchangeable camera unit, this device can be used in many different application areas. Images and videos can be saved on an SD memory card and analysed via the USB-C interface.

- Effective problem localisation behind or in objects, walls, pipes, cavities
- SmartView: Intuitive rotation of the base unit for easy spatial
- orientationSmall camera unit ideal for hard-to-reach places
- 4 high-performance LEDs for powerful object lighting at the camera