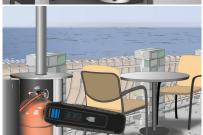

## Measuring device for determining gas level in LPG cylinders - recycled material is used for sustainability

The GasCheck allows the fill level of steel LPG cylinders (5 kg/11 kg) to be quickly determined. The device is simply pressed against the outside of the cylinder to be checked. Coloured visual and acoustic signals indicate the level. Users thus have a good indication of whether there is enough gas in the cylinder for their requirements or whether a second cylinder is required. Typical application areas are camping, BBQs, radiant heaters or working with gas burners. The housing is largely made of recycled material, making a valuable contribution to sustainability.