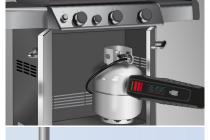

## Measuring device for determining gas level in LPG cylinders - recycled material is used for sustainability

The GasCheck allows the fill level of steel LPG cylinders (5 kg/11 kg) to be quickly determined. The device is simply pressed against the outside of the cylinder to be checked. Coloured visual and acoustic signals indicate the level. Users thus have a good indication of whether there is enough gas in the cylinder for their requirements or whether a second cylinder is required. Typical application areas are camping, BBQs, radiant heaters or working with gas burners. The housing is largely made of recycled material, making a valuable contribution to sustainability.