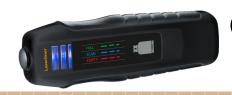

## Measuring device for determining gas level in LPG cylinders - recycled material is used for sustainability

The GasCheck allows the fill level of steel LPG cylinders (5 kg/11 kg) to be quickly determined. The device is simply pressed against the outside of the cylinder to be checked. Coloured visual and acoustic signals indicate the level. Users thus have a good indication of whether there is enough gas in the cylinder for their requirements or whether a second cylinder is required. Typical application areas are camping, BBQs, radiant heaters or working with gas burners. The housing is largely made of recycled material, making a valuable contribution to sustainability.