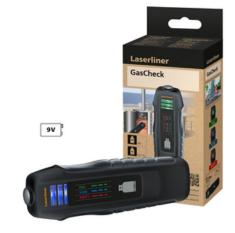

## **GasCheck**

## Measuring device for determining gas level in LPG cylinders - recycled material is used for sustainability

The GasCheck allows the fill level of steel LPG cylinders (5 kg/11 kg) to be quickly determined. The device is simply pressed against the outside of the cylinder to be checked. Coloured visual and acoustic signals indicate the level. Users thus have a good indication of whether there is enough gas in the cylinder for their requirements or whether a second cylinder is required. Typical application areas are camping, BBQs, radiant heaters or working with gas burners. The housing is largely made of recycled material, making a valuable contribution to sustainability.

- For determining the level in steel LPG cylinders
- Ideal for camping, BBQs, radiant heaters or working with gas burners
- Visual signal for indicating level
- Auto shut-off function

| TECHNICAL DATA                       |                                                    |
|--------------------------------------|----------------------------------------------------|
| Features                             | Level identification                               |
| Aluminium/Steel<br>Cylinder Diameter | 200 mm 350 mm                                      |
| Automatic Switch-Off                 | yes                                                |
| Features                             | Liquid gas cylinders (LPG)<br>steel (5 kg / 11 kg) |
| Power Supply                         | 1 x 9V 6LR61 (9V block)                            |
| Operating Time                       | 100.000 measurements /<br>battery charge           |
| Dimensions (W x H x D)               | 30 mm x 46 mm x 146 mm                             |
| Weight                               | 99 g (incl. battery)                               |
|                                      |                                                    |