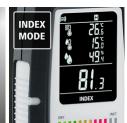

- Quick overview of the extent and severity of moisture damage as part of a building survey
- Material parameters for cement screed, anhydrite screed, and concrete in CM % or mass %
- Efficient location of the area in the building with most significant moisture damage
- Non-destructive, capacitive measuring process
- Easy-to-read display with reference, maximum and index value

| TECHNICAL DATA                             |                                                                                                          |
|--------------------------------------------|----------------------------------------------------------------------------------------------------------|
| Measured Variable                          | Moisture content of<br>material (capacitive)<br>Humidity<br>Ambient temperature<br>Dew point temperature |
| Mode                                       | Index<br>Building materials<br>Reference                                                                 |
| Measuring Range<br>Ambient Temperature     | -10°C 60°C                                                                                               |
| Accuracy Ambient<br>Temperature            | ± 1°C                                                                                                    |
| Measuring Range<br>Humidity (Relative)     | 20% 90%                                                                                                  |
| Accuracy (Absolute)<br>Humidity (Relative) | 20% 80% (± 3%)<br><20% and >80% (± 5%)                                                                   |
| Measurement Range<br>Dewpoint Temperature  | -20°C 60°C                                                                                               |