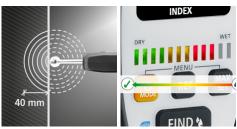

- Quick overview of the extent and severity of moisture damage as part of a building survey
- Material parameters for cement screed, anhydrite screed, and concrete in CM % or mass %
- Efficient location of the area in the building with most significant moisture damage
- Non-destructive, capacitive measuring process
- Easy-to-read display with reference, maximum and index value

| TECHNICAL DATA                             |                                                                                                          |
|--------------------------------------------|----------------------------------------------------------------------------------------------------------|
| Measured Variable                          | Moisture content of<br>material (capacitive)<br>Humidity<br>Ambient temperature<br>Dew point temperature |
| Mode                                       | Index<br>Building materials<br>Reference                                                                 |
| Measuring Range<br>Ambient Temperature     | -10°C 60°C                                                                                               |
| Accuracy Ambient<br>Temperature            | ± 1°C                                                                                                    |
| Measuring Range<br>Humidity (Relative)     | 20% 90%                                                                                                  |
| Accuracy (Absolute)<br>Humidity (Relative) | 20% 80% (± 3%)<br><20% and >80% (± 5%)                                                                   |
| Measurement Range<br>Dewpoint Temperature  | -20°C 60°C                                                                                               |