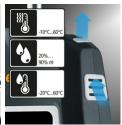

| TECHNICAL DATA                             |                                                                                                          |
|--------------------------------------------|----------------------------------------------------------------------------------------------------------|
| Measured Variable                          | Moisture content of<br>material (capacitive)<br>Humidity<br>Ambient temperature<br>Dew point temperature |
| Mode                                       | Index<br>Building materials<br>Reference                                                                 |
| Measuring Range<br>Ambient Temperature     | -10°C 60°C                                                                                               |
| Accuracy Ambient<br>Temperature            | ± 1°C                                                                                                    |
| Measuring Range<br>Humidity (Relative)     | 20% 90%                                                                                                  |
| Accuracy (Absolute)<br>Humidity (Relative) | 20% 80% (± 3%)<br><20% and >80% (± 5%)                                                                   |
| Measurement Range<br>Dewpoint Temperature  | -20°C 60°C                                                                                               |