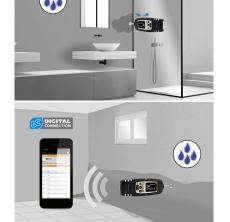

## **MultiWet-Finder Plus**

This electronic material moisture measuring device provides non-destructive location and evaluation of moisture distribution in walls, floors and ceilings. Leakage locators can quickly provide an overview of the severity and distribution of the damage in a building during a survey of the damaged area. Measuring the moisture in the damaged area allows users to compare the index value with a reference value which has been measured at a point where there is no moisture damage. Conclusions can then be drawn on which areas of the building are affected by moisture and to what extent.

- Quick overview of the extent and severity of moisture damage as part of a building survey
- Material parameters for cement screed, anhydrite screed, and concrete in CM % or mass %
- Efficient location of the area in the building with most significant moisture damage
- Non-destructive, capacitive measuring process
- Easy-to-read display with reference, maximum and index value