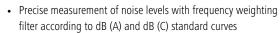

## Noise level measuring instrument with integrated long-term storage

This precision noise level measuring instrument uses frequency weighting filters according to dB (A) and dB (C) standard curves. A choice of two time weighting factors (fast/slow) allows optimum adaptation to noise dynamics The selectable analogue indicator provides a visual assessment of the test area. The measurement is taken with a long-term recording function with 16,000 storage points or real-time logging on a PC using the supplied software. The device has analogue DC and AC outputs and an illuminated display. Calibration and adjustment is by means of a standard 94 dB/1 kHz noise level calibrator.