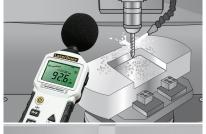

## Noise level measuring instrument with integrated long-term storage

This precision noise level measuring instrument uses frequency weighting filters according to dB (A) and dB (C) standard curves. A choice of two time weighting factors (fast/slow) allows optimum adaptation to noise dynamics The selectable analogue indicator provides a visual assessment of the test area. The measurement is taken with a long-term recording function with 16,000 storage points or real-time logging on a PC using the supplied software. The device has analogue DC and AC outputs and an illuminated display. Calibration and adjustment is by means of a standard 94 dB/1 kHz noise level calibrator.