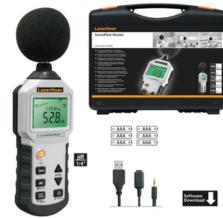

## **SoundTest-Master**

## Noise level measuring instrument with integrated long-term storage

This precision noise level measuring instrument uses frequency weighting filters according to dB (A) and dB (C) standard curves. A choice of two time weighting factors (fast/slow) allows optimum adaptation to noise dynamics The selectable analogue indicator provides a visual assessment of the test area. The measurement is taken with a long-term recording function with 16,000 storage points or real-time logging on a PC using the supplied software. The device has analogue DC and AC outputs and an illuminated display. Calibration and adjustment is by means of a standard 94 dB/1 kHz noise level calibrator.

- Selectable time weighting factors for optimum adaptation to noise dynamics
- Long-term recording function with 16,000 storage points or real-time logging on PC
- Selectable analogue indicator for visual assessment
- Calibrated and adjusted by means of standard 94 dB/1 kHz noise level calibrator
- Sensitive electret condenser microphone with detachable wind guard