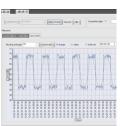

## Noise level measuring instrument with integrated long-term storage

This precision noise level measuring instrument uses frequency weighting filters according to dB (A) and dB (C) standard curves. A choice of two time weighting factors (fast/slow) allows optimum adaptation to noise dynamics The selectable analogue indicator provides a visual assessment of the test area. The measurement is taken with a long-term recording function with 16,000 storage points or real-time logging on a PC using the supplied software. The device has analogue DC and AC outputs and an illuminated display. Calibration and adjustment is by means of a standard 94 dB/1 kHz noise level calibrator.