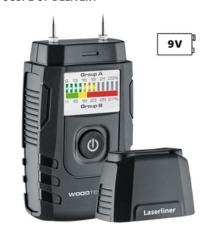

## Compact wood moisture measuring device

This wood moisture measuring device precisely determines the the dryness of firewood. This ensures effective energy consumption and reduced pollutant levels. The measuring device can differentiate between wood groups, has simple, one-button operation, and a stable, ergonomic housing. The moisture content is shown as both a 12-stage LED reading and a percentage. The measuring device's accuracy can be easily checked by taking a reference measurement using the self-test function in the protective cap. The low battery display ensures the battery status is visible at all times. The device automatically switches itself off after three minutes of inactivity to save energy.

- energy.

  Effective reduction of energy and pollutants through precise
- determination of the dryness level of firewood

  Dual scale for differentiating between wood groups
- Simple testing of the measuring instrument using reference measurement through the protective cap
- Energy-saving Auto Off function when not in use
- Battery status visible at all times through low battery display
- Simple one-button operation

| TECHNICAL DATA           |                                          |
|--------------------------|------------------------------------------|
| Measured Variable        | Moisture content of material (resistive) |
| Features                 | Wet/dry indicator                        |
| Automatic Switch-<br>Off | after 3 minutes                          |
| Power Supply             | 1 x 9V 6LR61 (9V block)                  |
| Operating Time           | approx. 40 hours                         |
| Dimensions (W x H x D)   | 58 mm x 120 mm x 30 mm                   |
| Weight                   | 140 g (incl. battery)                    |

## SCOPE OF DELIVERY

9 V

Item No. 082.006A GTIN (EAN) 4021563719426 SU 5