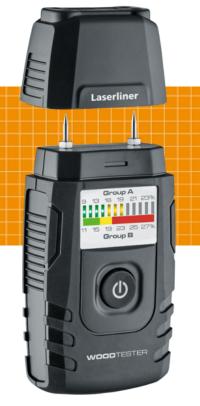

## Compact wood moisture measuring device

This wood moisture measuring device precisely determines the the dryness of firewood. This ensures effective energy consumption and reduced pollutant levels. The measuring device can differentiate between wood groups, has simple, one-button operation, and a stable, ergonomic housing. The moisture content is shown as both a 12-stage LED reading and a percentage. The measuring device's accuracy can be easily checked by taking a reference measurement using the self-test function in the protective cap. The low battery display ensures the battery status is visible at all times. The device automatically switches itself off after three minutes of inactivity to save energy.