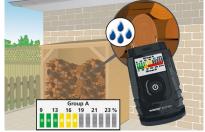

## Compact wood moisture measuring device

This wood moisture measuring device precisely determines the the dryness of firewood. This ensures effective energy consumption and reduced pollutant levels. The measuring device can differentiate between wood groups, has simple, one-button operation, and a stable, ergonomic housing. The moisture content is shown as both a 12-stage LED reading and a percentage. The measuring device's accuracy can be easily checked by taking a reference measurement using the self-test function in the protective cap. The low battery display ensures the battery status is visible at all times. The device automatically switches itself off after three minutes of inactivity to save energy.