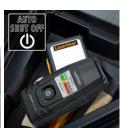

## Compact wood moisture measuring device

This wood moisture measuring device precisely determines the the dryness of firewood. This ensures effective energy consumption and reduced pollutant levels. The measuring device can differentiate between wood groups, has simple, one-button operation, and a stable, ergonomic housing. The moisture content is shown as both a 12-stage LED reading and a percentage. The measuring device's accuracy can be easily checked by taking a reference measurement using the self-test function in the protective cap. The low battery display ensures the battery status is visible at all times. The device automatically switches itself off after three minutes of inactivity to save energy.

- energy.

  Effective reduction of energy and pollutants through precise
- determination of the dryness level of firewood

  Dual scale for differentiating between wood groups
- Simple testing of the measuring instrument using reference measurement through the protective cap
- Energy-saving Auto Off function when not in use
- Battery status visible at all times through low battery display
- Simple one-button operation

| TECHNICAL DATA           |                                          |
|--------------------------|------------------------------------------|
| Measured Variable        | Moisture content of material (resistive) |
| Features                 | Wet/dry indicator                        |
| Automatic Switch-<br>Off | after 3 minutes                          |
| Power Supply             | 1 x 9V 6LR61 (9V block)                  |
| Operating Time           | approx. 40 hours                         |
| Dimensions (W x H x D)   | 58 mm x 120 mm x 30 mm                   |
| Weight                   | 140 g (incl. battery)                    |