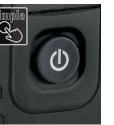

- energy.

  Effective reduction of energy and pollutants through precise
- determination of the dryness level of firewood

  Dual scale for differentiating between wood groups
- Simple testing of the measuring instrument using reference measurement through the protective cap
- Energy-saving Auto Off function when not in use
- Battery status visible at all times through low battery display
- Simple one-button operation