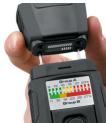

## Compact wood moisture measuring device

This wood moisture measuring device precisely determines the the dryness of firewood. This ensures effective energy consumption and reduced pollutant levels. The measuring device can differentiate between wood groups, has simple, one-button operation, and a stable, ergonomic housing. The moisture content is shown as both a 12-stage LED reading and a percentage. The measuring device's accuracy can be easily checked by taking a reference measurement using the self-test function in the protective cap. The low battery display ensures the battery status is visible at all times. The device automatically switches itself off after three minutes of inactivity to save energy.

- energy.

  Effective reduction of energy and pollutants through precise
- determination of the dryness level of firewood

  Dual scale for differentiating between wood groups
- Simple testing of the measuring instrument using reference measurement through the protective cap
- Energy-saving Auto Off function when not in use
- Battery status visible at all times through low battery display
- Simple one-button operation