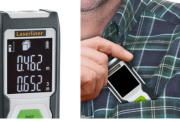

## Laser rangefinder with green laser technology - recycled material is used for sustainability

This laser rangefinder provides precise determination of lengths, areas and volumes, and is perfect for acquiring room sizes and calculating material quantities. Green laser technology guarantees outstanding visibility. The continuous measuring function allows the LC display to show the maximum, minimum and current values. The highly legible display, selectable housing reference point, and compact design make this device extremely easy to use. Excellent protection is provided by the rubberised casing, which s mainly made of recycled plastic, contributing greatly to sustainability. After short periods of inactivity, first the laser and then the device shuts down to save energy.

- Point-precise laser measurement for determining lengths, areas and volumes
- Ideal for recording room sizes and calculating material quantities
- Good visibility through green laser technology
- Measuring levels with practical switching function: front and rear
- · Easy-to-read LC display
- Min./max. measurement