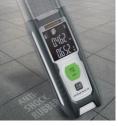

## LaserRange-Master Gi4

## Laser rangefinder with green laser technology - recycled material is used for sustainability

This laser rangefinder provides precise determination of lengths, areas and volumes, and is perfect for acquiring room sizes and calculating material quantities. Green laser technology guarantees outstanding visibility. The continuous measuring function allows the LC display to show the maximum, minimum and current values. The highly legible display, selectable housing reference point, and compact design make this device extremely easy to use. Excellent protection is provided by the rubberised casing, which s mainly made of recycled plastic, contributing greatly to sustainability. After short periods of inactivity, first the laser and then the device shuts down to save energy.

- Point-precise laser measurement for determining lengths, areas and volumes
- Ideal for recording room sizes and calculating material quantities
- Good visibility through green laser technology
- Measuring levels with practical switching function: front and rear
- · Easy-to-read LC display
- Min./max. measurement