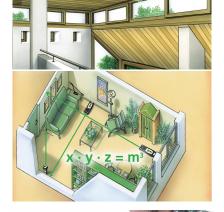

## Laser rangefinder with green laser technology - recycled material is used for sustainability

This laser rangefinder provides precise determination of lengths, areas and volumes, and is perfect for acquiring room sizes and calculating material quantities. Green laser technology guarantees outstanding visibility. The continuous measuring function allows the LC display to show the maximum, minimum and current values. The highly legible display, selectable housing reference point, and compact design make this device extremely easy to use. Excellent protection is provided by the rubberised casing, which s mainly made of recycled plastic, contributing greatly to sustainability. After short periods of inactivity, first the laser and then the device shuts down to save energy.

- Point-precise laser measurement for determining lengths, areas and volumes
- Ideal for recording room sizes and calculating material quantities
- Good visibility through green laser technology
- Measuring levels with practical switching function: front and rear
- · Easy-to-read LC display
- Min./max. measurement