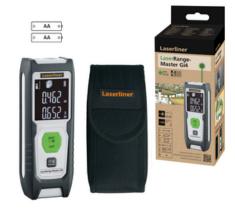

## LaserRange-Master Gi4

## Laser rangefinder with green laser technology - recycled material is used for sustainability

This laser rangefinder provides precise determination of lengths, areas and volumes, and is perfect for acquiring room sizes and calculating material quantities. Green laser technology guarantees outstanding visibility. The continuous measuring function allows the LC display to show the maximum, minimum and current values. The highly legible display, selectable housing reference point, and compact design make this device extremely easy to use. Excellent protection is provided by the rubberised casing, which s mainly made of recycled plastic, contributing greatly to sustainability. After short periods of inactivity, first the laser and then the device shuts down to save energy.

## SCOPE OF DELIVERY

Item No. 080.833E GTIN (EAN) 4021563732128

**SU** 5