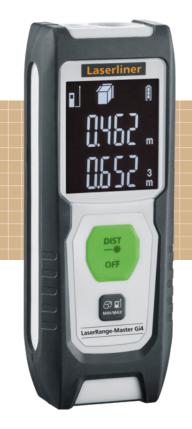

## LaserRange-Master Gi4

## Laser rangefinder with green laser technology - recycled material is used for sustainability

This laser rangefinder provides precise determination of lengths, areas and volumes, and is perfect for acquiring room sizes and calculating material quantities. Green laser technology guarantees outstanding visibility. The continuous measuring function allows the LC display to show the maximum, minimum and current values. The highly legible display, selectable housing reference point, and compact design make this device extremely easy to use. Excellent protection is provided by the rubberised casing, which s mainly made of recycled plastic, contributing greatly to sustainability. After short periods of inactivity, first the laser and then the device shuts down to save energy.

- Point-precise laser measurement for determining lengths, areas and volumes
- Ideal for recording room sizes and calculating material quantities
- Good visibility through green laser technology
- Measuring levels with practical switching function: front and rear
- · Easy-to-read LC display
- Min./max. measurement