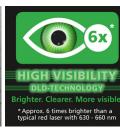

## Laser rangefinder with green laser technology - recycled material is used for sustainability

This laser rangefinder provides precise determination of lengths, areas and volumes, and is perfect for acquiring room sizes and calculating material quantities. Green laser technology guarantees outstanding visibility. The continuous measuring function allows the LC display to show the maximum, minimum and current values. The highly legible display, selectable housing reference point, and compact design make this device extremely easy to use. Excellent protection is provided by the rubberised casing, which s mainly made of recycled plastic, contributing greatly to sustainability. After short periods of inactivity, first the laser and then the device shuts down to save energy.

- Point-precise laser measurement for determining lengths, areas and volumes
- Ideal for recording room sizes and calculating material quantities
- Good visibility through green laser technology
- Measuring levels with practical switching function: front and rear
- · Easy-to-read LC display
- Min./max. measurement