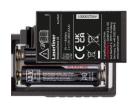

| TECHNICAL DATA                  |                                                                                                  |
|---------------------------------|--------------------------------------------------------------------------------------------------|
| Precision (Typical)*            | ± 2 mm                                                                                           |
| Measurement<br>Range (Inside)** | 0.05 m - 25 m                                                                                    |
| Laser Wavelength                | 650 nm                                                                                           |
| Laser Class                     | 2 / < 1 mW (EN 60825-1:2014/<br>A11:2021 / EN 50689:2021)                                        |
| Units                           | m                                                                                                |
| Power Supply                    | 2 x 1.5V LR03 (AAA)                                                                              |
| Operating<br>Conditions         | 0°C 40°C, max. humidity 20 85% rH, no condensation, max. working altitude 2000 m above sea level |
| Dimensions (W x H x D)          | 36 mm x 105 mm x 22 mm x (without adapter)                                                       |
| Weight                          | 75 g (incl. batteries)                                                                           |
|                                 |                                                                                                  |

## SCOPE OF DELIVERY