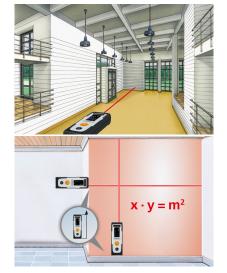

## Compact, easy to operate laser rangefinder - recycled material is used for sustainability

This laser distance meter is used to determine lengths, areas and volumes with pinpoint accuracy, ideal for measuring room sizes and calculating material quantities. The device has two selectable housing reference points (front, rear). The practical pocket clip and compact design make it easy to use. The housing is largely made of recycled plastic and makes a valuable contribution to sustainability.

- Sustainable design: large proportion of the housing is made from recycled plastic
- Point-precise laser measurement for determining lengths, areas and volumes
- Ideal for recording room sizes and calculating material quantities
- Continuous measuring function