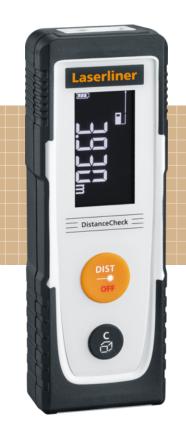

## **DistanceCheck 25**

## Compact, easy to operate laser rangefinder - recycled material is used for sustainability

This laser distance meter is used to determine lengths, areas and volumes with pinpoint accuracy, ideal for measuring room sizes and calculating material quantities. The device has two selectable housing reference points (front, rear). The practical pocket clip and compact design make it easy to use. The housing is largely made of recycled plastic and makes a valuable contribution to sustainability.

- Sustainable design: large proportion of the housing is made from recycled plastic
- Point-precise laser measurement for determining lengths, areas and volumes
- Ideal for recording room sizes and calculating material quantities
- Continuous measuring function