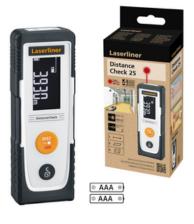

## **DistanceCheck 25**

## Compact, easy to operate laser rangefinder - recycled material is used for sustainability

This laser distance meter is used to determine lengths, areas and volumes with pinpoint accuracy, ideal for measuring room sizes and calculating material quantities. The device has two selectable housing reference points (front, rear). The practical pocket clip and compact design make it easy to use. The housing is largely made of recycled plastic and makes a valuable contribution to sustainability.

- Sustainable design: large proportion of the housing is made from recycled plastic
- Point-precise laser measurement for determining lengths, areas and volumes
- Ideal for recording room sizes and calculating material quantities
- Continuous measuring function