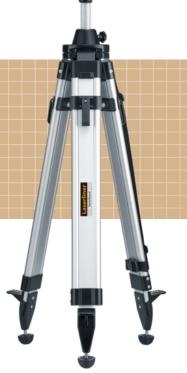

## High-quality aluminium tripod

This high-quality aluminium tripod allows laser measuring instruments with a 1/4" and 5/8" thread to be set up safely and accurately, irrespective of the ground surface. The crank stroke, the combined tips (rubber/steel) and the telescopic tripod legs provide accurate adjustment.

- Exact and reliable installation of laser measuring instruments
- Easily adaptable to the ground surface thanks to combined rubber and steel tips
- Crank height adjustment and telescopic tripod legs
- With adapter for mounting devices with 1/4" and 5/8" thread