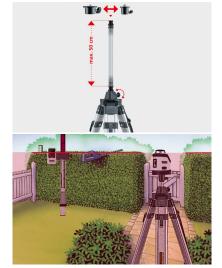

## High-quality aluminium tripod

This high-quality aluminium tripod allows laser measuring instruments with a 1/4" and 5/8" thread to be set up safely and accurately, irrespective of the ground surface. The crank stroke, the combined tips (rubber/steel) and the telescopic tripod legs provide accurate adjustment.

- Exact and reliable installation of laser measuring instruments
- Easily adaptable to the ground surface thanks to combined rubber and steel tips
- Crank height adjustment and telescopic tripod legs
- With adapter for mounting devices with 1/4" and 5/8" thread

| TECHNICAL DATA          |                                                                                                 |
|-------------------------|-------------------------------------------------------------------------------------------------|
| Material                | Aluminum                                                                                        |
| Max. Load<br>Capacity   | 8 kg                                                                                            |
| Max. Height             | 1800 mm                                                                                         |
| Min. Height             | 930 mm                                                                                          |
| Tripod<br>Connection    | 1/4" / 5/8" thread                                                                              |
| Operating<br>Conditions | -10°C 50°C, max. humidity 80% rH, no condensation, max. working altitude 4000 m above sea level |
| Storage<br>Conditions   | -20°C 70°C, max. humidity 85% rH                                                                |
| Dimensions (W x H x D)  | 200 mm x 930 mm x 200 mm x<br>(without adapter)                                                 |
| Weight                  | 3600 g (without accessories)                                                                    |
|                         |                                                                                                 |