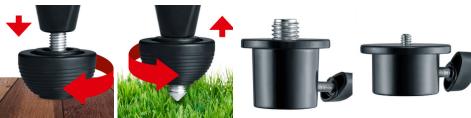

- Exact and reliable installation of laser measuring instruments
- Easily adaptable to the ground surface thanks to combined rubber and steel tips
- Crank height adjustment and telescopic tripod legs
- With adapter for mounting devices with 1/4" and 5/8" thread