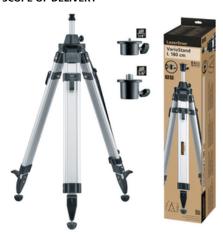

|
| Tripod<br>Connection    | 1/4" / 5/8" thread                                                                              |
| Operating<br>Conditions | -10°C 50°C, max. humidity 80% rH, no condensation, max. working altitude 4000 m above sea level |
| Storage<br>Conditions   | -20°C 70°C, max. humidity 85% rH                                                                |
| Dimensions (W x H x D)  | 200 mm x 930 mm x 200 mm x<br>(without adapter)                                                 |
| Weight                  | 3600 g (without accessories)                                                                    |
|                         |                                                                                                 |





## SCOPE OF DELIVERY





Item No. 080.27E GTIN (EAN) 4021563736935 SU 1