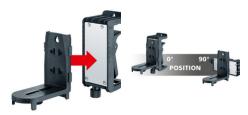

This magnetic clamp and wall bracket is suitable for all laser measuring devices with 1/4" thread. It has eyelets for direct mounting on the wall. Strong adhesive magnets on the back enable attachment to metallic surfaces. Horizontal or vertical mounting on drywall construction profiles is possible by means of clamping brackets. By adjusting the set screw, the opening width of the clamp can be regulated.