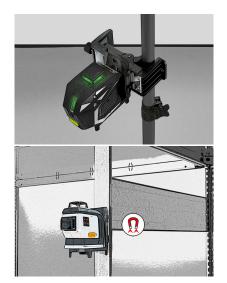

This magnetic clamp and wall bracket is suitable for all laser measuring devices with 1/4" thread. It has eyelets for direct mounting on the wall. Strong adhesive magnets on the back enable attachment to metallic surfaces. Horizontal or vertical mounting on drywall construction profiles is possible by means of clamping brackets. By adjusting the set screw, the opening width of the clamp can be regulated.

- Can be used on walls and magnetic objects
- Ideal for mounting horizontally and vertically on drywall construction profiles
- For all laser measuring devices with 1/4" thread

| TECHNICAL DATA          |                                                   |
|-------------------------|---------------------------------------------------|
| Material                | Polymer                                           |
| Max. Height             | 150 mm                                            |
| Min. Height             | 90 mm                                             |
| Tripod Connection       | 1/4" thread                                       |
| Operating<br>Conditions | -10°C 50°C, max. humidity 85% rH, no condensation |
| Storage<br>Conditions   | -20°C 70°C, max. humidity 80% rH                  |
| Dimensions (W x H x D)  | 200 mm x 180 mm x 70 mm                           |
| Weight                  | 600 g                                             |