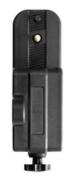

## RangeXtender 30

## Laser receiver for all line lasers with RX-READY technology

This laser receiver is suitable for all line lasers with RX-READY technology. The device detects the pulsating laser lines up to a distance of 30 metres and can be attached to measuring staffs - perfect for establishing reference dimensions. The integrated head magnet allows the device to be attached to metal surfaces. The two adjustable sensitivity levels ensure the optimum setting for short-range or long-range use.

- Fast alignment work in close and long distance
- Detection of the laser lines up to max. 30 m
- For all red line lasers with RX-Ready technology
- Easily fixed to measuring staff with universal holder
- Head magnet allow quick attachment to metallic surfaces