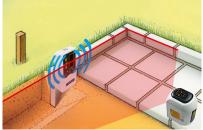

## Laser receiver for all line lasers with RX-READY technology

This laser receiver is suitable for all line lasers with RX-READY technology. The device detects the pulsating laser lines up to a distance of 30 metres and can be attached to measuring staffs - perfect for establishing reference dimensions. The integrated head magnet allows the device to be attached to metal surfaces. The two adjustable sensitivity levels ensure the optimum setting for short-range or long-range use.

- Fast alignment work in close and long distance
- Detection of the laser lines up to max. 30 m
- For all red line lasers with RX-Ready technology
- Easily fixed to measuring staff with universal holder
- Head magnet allow quick attachment to metallic surfaces