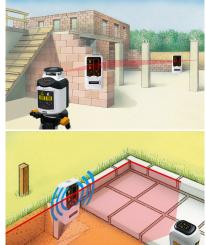

## Laser receiver for all line lasers with RX-READY technology

This laser receiver is suitable for all line lasers with RX-READY technology. The device detects the pulsating laser lines up to a distance of 30 metres and can be attached to measuring staffs - perfect for establishing reference dimensions. The integrated head magnet allows the device to be attached to metal surfaces. The two adjustable sensitivity levels ensure the optimum setting for short-range or long-range use.

- Fast alignment work in close and long distance
- Detection of the laser lines up to max. 30 m
- For all red line lasers with RX-Ready technology
- Easily fixed to measuring staff with universal holder
- Head magnet allow quick attachment to metallic surfaces