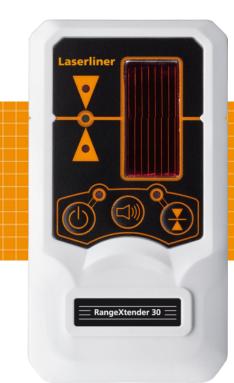

## RangeXtender 30

## Laser receiver for all line lasers with RX-READY technology

This laser receiver is suitable for all line lasers with RX-READY technology. The device detects the pulsating laser lines up to a distance of 30 metres and can be attached to measuring staffs - perfect for establishing reference dimensions. The integrated head magnet allows the device to be attached to metal surfaces. The two adjustable sensitivity levels ensure the optimum setting for short-range or long-range use.

- Fast alignment work in close and long distance
- Detection of the laser lines up to max. 30 m
- For all red line lasers with RX-Ready technology
- Easily fixed to measuring staff with universal holder
- Head magnet allow quick attachment to metallic surfaces